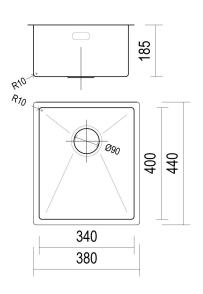

## Designer R10 B&F Designer R10 340 Single Bowl

| Models                     | Corner Radius        |
|----------------------------|----------------------|
| DIM380R10                  | 10mm                 |
| Overall Dimensions W x D   | Waste                |
| 380 x 440mm                | 90mm                 |
| Bowl Dimensions W x D x H  | Installation         |
| 340 x 400 x 200mm          | Flush / Undermount   |
| Material & Finish          | Minimum Cabinet Size |
| 1.2mm 304 Stainless Steel, | 460mm                |
| DIAMOND FINISH             |                      |