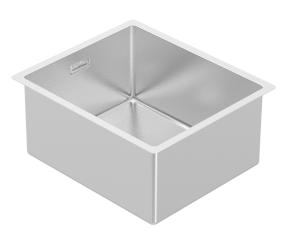

## Designer R10 B&F Designer R10 340 Single Bowl

| Models                     | Corner Radius        |
|----------------------------|----------------------|
| DIM380R10                  | 10mm                 |
| Overall Dimensions W x D   | Waste                |
| 380 x 440mm                | 90mm                 |
| Bowl Dimensions W x D x H  | Installation         |
| 340 x 400 x 200mm          | Flush / Undermount   |
| Material & Finish          | Minimum Cabinet Size |
| 1.2mm 304 Stainless Steel, | 460mm                |
| DIAMOND FINISH             |                      |