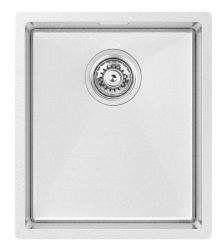

## Designer R10 B&F Designer R10 340 Single Bowl

| Models                     | Corner Radius        |
|----------------------------|----------------------|
| DIM380R10                  | 10mm                 |
| Overall Dimensions W x D   | Waste                |
| 380 x 440mm                | 90mm                 |
| Bowl Dimensions W x D x H  | Installation         |
| 340 x 400 x 200mm          | Flush / Undermount   |
| Material & Finish          | Minimum Cabinet Size |
| 1.2mm 304 Stainless Steel, | 460mm                |
| DIAMOND FINISH             |                      |